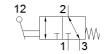

## finger lever valve VHEF-LT-M32-M-G18 Part number: 4500009

## **Data sheet**

| Feature                                 | Value                                                            |
|-----------------------------------------|------------------------------------------------------------------|
| Valve function                          | 3/2 open/closed, monostable                                      |
| Type of actuation                       | manual                                                           |
| Width                                   | 20 mm                                                            |
| Standard nominal flow rate              | 750 l/min                                                        |
| Operating pressure                      | -0.95 10 bar                                                     |
| Design structure                        | Poppet seat                                                      |
| Type of reset                           | mechanical spring                                                |
| Nominal size                            | 5.6 mm                                                           |
| Exhaust-air function                    | throttleable                                                     |
| Instructions for use                    | Actuate only manually                                            |
| Sealing principle                       | soft                                                             |
| Assembly position                       | Any                                                              |
| Type of piloting                        | direct                                                           |
| Flow direction                          | reversible                                                       |
| Max. switching frequency                | 0.5 Hz                                                           |
| Operating medium                        | Compressed air in accordance with ISO8573-1:2010 [7:-:-]         |
| Note on operating and pilot medium      | Lubricated operation possible (subsequently required for further |
|                                         | operation)                                                       |
| Corrosion resistance classification CRC | 1 - Low corrosion stress                                         |
| Medium temperature                      | -10 60 °C                                                        |
| Ambient temperature                     | -10 60 °C                                                        |
| Actuating force                         | 14 N                                                             |
| Product weight                          | 156 g                                                            |
| Mounting type                           | with through hole                                                |
| Pneumatic connection, port 1            | G1/8                                                             |
| Pneumatic connection, port 2            | G1/8                                                             |
| Pneumatic connection, port 3            | G1/8                                                             |
| Materials note                          | Conforms to RoHS                                                 |
| Material seals                          | NBR                                                              |
| Material housing                        | Wrought Aluminium alloy                                          |
|                                         | Anodised                                                         |
| Material lever                          | PA-reinforced                                                    |