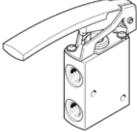

## finger lever valve VHEF-LT-M32-M-G18 Part number: 4500009

## **Data sheet**

| Feature                                 | Value                                                            |
|-----------------------------------------|------------------------------------------------------------------|
| Valve function                          | 3/2 open/closed, monostable                                      |
| Type of actuation                       | manual                                                           |
| Width                                   | 20 mm                                                            |
| Standard nominal flow rate              | 750 l/min                                                        |
| Operating pressure                      | -0.95 10 bar                                                     |
| Design structure                        | Poppet seat                                                      |
| Type of reset                           | mechanical spring                                                |
| Nominal size                            | 5.6 mm                                                           |
| Exhaust-air function                    | throttleable                                                     |
| Instructions for use                    | Actuate only manually                                            |
| Sealing principle                       | soft                                                             |
| Assembly position                       | Any                                                              |
| Type of piloting                        | direct                                                           |
| Flow direction                          | reversible                                                       |
| Max. switching frequency                | 0.5 Hz                                                           |
| Operating medium                        | Compressed air in accordance with ISO8573-1:2010 [7:-:-]         |
| Note on operating and pilot medium      | Lubricated operation possible (subsequently required for further |
|                                         | operation)                                                       |
| Corrosion resistance classification CRC | 1 - Low corrosion stress                                         |
| Medium temperature                      | -10 60 °C                                                        |
| Ambient temperature                     | -10 60 °C                                                        |
| Actuating force                         | 14 N                                                             |
| Product weight                          | 156 g                                                            |
| Mounting type                           | with through hole                                                |
| Pneumatic connection, port 1            | G1/8                                                             |
| Pneumatic connection, port 2            | G1/8                                                             |
| Pneumatic connection, port 3            | G1/8                                                             |
| Materials note                          | Conforms to RoHS                                                 |
| Material seals                          | NBR                                                              |
| Material housing                        | Wrought Aluminium alloy                                          |
|                                         | Anodised                                                         |
| Material lever                          | PA-reinforced                                                    |